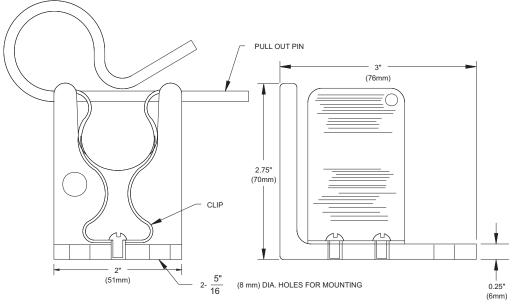

### ORDERING INFORMATION

| Description | Part Number   |
|-------------|---------------|
| Clip, Valve | 81-960099-000 |
| Clip, Horn  | 81-939000-000 |

Figure 1. Valve and Horn Clip

Valve Clip, P/N: 81-960099-000

Horn Clip, P/N: 81-939000-000

Figure 2. Valve and Horn Clip Dimensions