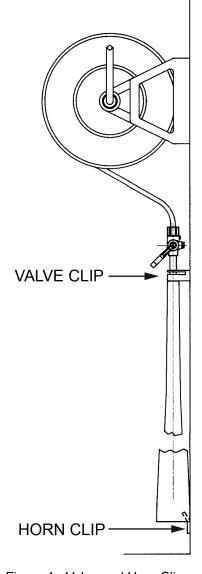

### **DESCRIPTION**

The Valve and Horn Clips secure the discharge horn & shut-off valve assembly to the adjacent vertical structure. As each name implies, the Valve Clip affixes to the Shut-Off valve and the Horn Clip affixes to the outlet rim of the Discharge Horn. The Discharge Horn rests between the Horn Clip and adjacent structure. Press the Shut-Off Valve into the quick release of the Valve Clip and push in the safety pin.

### ORDERING INFORMATION

| Description | Part Number   |
|-------------|---------------|
| Clip, Valve | 81-960099-000 |
| Clip, Horn  | 81-939000-000 |

Figure 1. Valve and Horn Clip

Valve Clip, P/N: 81-960099-000