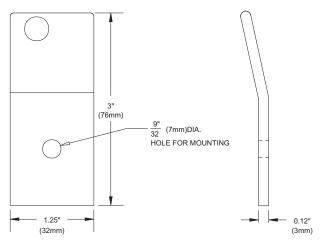

Valve Clip affixes to the Shut-Off valve and the Horn Clip affixes to the outlet rim of the Discharge Horn. The Discharge Horn rests between the Horn Clip and adjacent structure. Press the Shut-Off Valve into the quick release of the Valve Clip and push in the safety pin.

### **SPECIFICATIONS**

Clip, Handle Metal, Painted or Plated

Clip, Horn Steel, Painted

### REFERENCED COMPONENTS

| Description                     | Reference Data<br>Sheet |
|---------------------------------|-------------------------|
| Discharge Horn & Shut-Off Valve | K-81-1210               |

### ORDERING INFORMATION

| Description | Part Number   |
|-------------|---------------|
| Clip, Valve | 81-960099-000 |
| Clip, Horn  | 81-939000-000 |



Figure 1. Valve and Horn Clip



Valve Clip, P/N: 81-960099-000



Horn Clip, P/N: 81-939000-000

Figure 2. Valve and Horn Clip Dimensions

## EXPORT INFORMATION (USA)

Jurisdiction: EAR Classification: EAR99 This document contains technical data subject to the EAR.

All trademarks are the property of their respective owners.

This literature is provided for informational purposes only. KIDDE-FENWAL, INC. believes this data to be accurate, but it is published and presented without any guarantee or warranty whatsoever. KIDDE-FENWAL, INC. assumes no responsibility for the product's suitability for a particular application. The fire suppression system design, installation, maintenance, service and troubleshooting must be performed by trained, authorized Kidde Fire Systems distributors for the product to work correctly. If you need more information on this